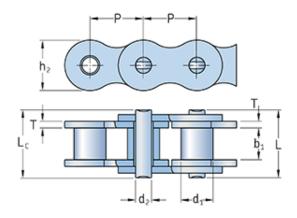

## PHC 06B-1X5MTR

| Pitch P (mm)                           | 9.53 |
|----------------------------------------|------|
| Roller diameter d1<br>max (mm)         | 6.35 |
| Width between inner plates b1 min (mm) | 5.72 |
| Pin diameter d2<br>max (mm)            | 3.28 |
| Plate height h2 max<br>(mm)            | 8.2  |
| Plate thickness T<br>max (mm)          | 1.3  |
| Weight (kg/m)                          | 0.41 |